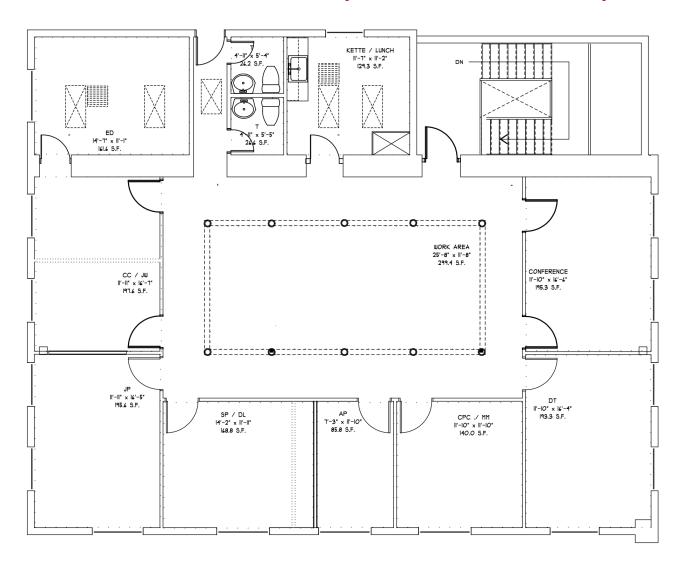

# FLOOR LAYOUT 10 WILMOT STREET, MORRISTOWN, NJ

### **AMENETIES** –

INCLUDE AN IDEAL OPEN PLAN LAYOUT WITH WORKSTATIONS, CONFERENCE ROOM, PRIVATE OFFICES, IT ROOM, PRINTER/FAX ROOM, PRIVATE BATHROOMS, AND KITCHEN.