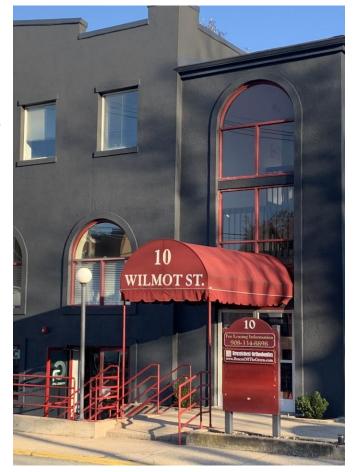

# OFFICE LEASE at 10 WILMOT STREET, MORRISTOWN, NJ

### LOCATION -

- **✓ THIS OFFICE BUILDING IS IDEALLY LOCATED IN DOWNTOWN MORRISTOWN.**
- ✓ CONVENIENT ACCESS TO I-287 HIGHWAY.
- ✓ WALKING DISTANCE TO RESTAURANTS, SHOPPING, TRAIN STATION, THE COURTHOUSE, TOWN HALL, POST OFFICE.
- ✓ PARKING IS AVAILABLE.

## **BUILDING MANAGEMENT –**

ANDES of MORRISTOWN Corp. NICK GRIBAS 908.334.8898 Mobile nickgribas@aol.com