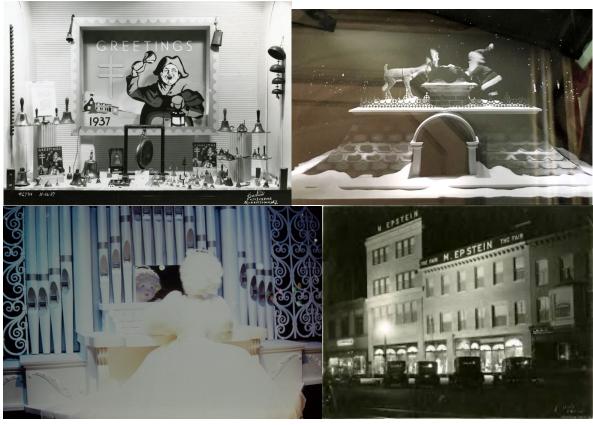

## Epstein's Department Store Holiday Window Display: A Timeless Tradition

Epstein's Department Store in Morristown, NJ, was a beloved centerpiece of the holiday season, known for its spectacular and imaginative window displays. Each year, the store's windows came alive with festive scenes that captured the magic and wonder of Christmas, drawing families from near and far to experience the beauty and artistry firsthand.

Shoppers strolling along South Street would pause to admire the intricate details and storytelling in the windows, a hallmark of Epstein's dedication to the community and the holiday spirit. For many, the unveiling of the holiday display marked the official start of the festive season, creating a sense of excitement and anticipation.

Thanks to efforts by local organizations like the Morris County Historical Society, photographs and stories of Epstein's iconic windows continue to preserve this cherished piece of Morristown's history. Though Epstein's is no longer part of the downtown landscape, its legacy lives on in the fond memories of those who remember gathering with loved ones to experience the magic of the season.